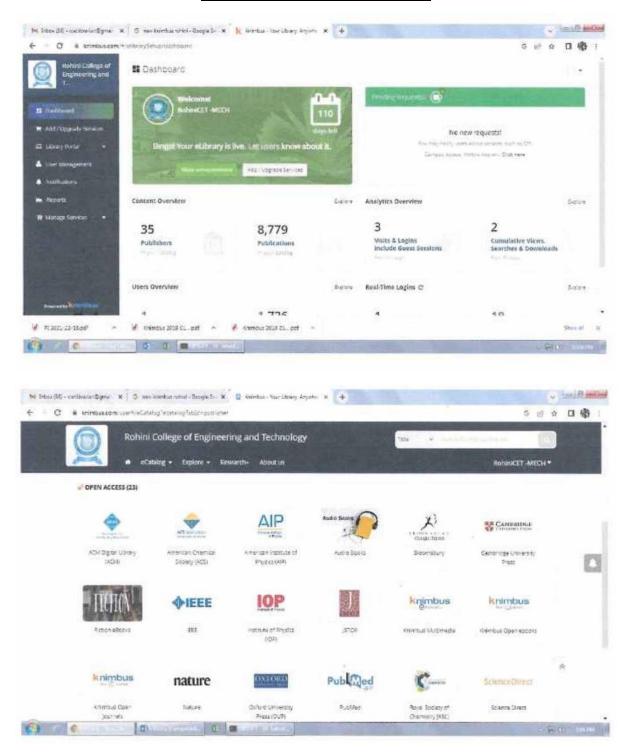

#### **KNIMBUS – Digital Library**

PRINCIPAL

Dr. R. RAJESH
PRINCIPAL

Dr. R. RAJESH
PRINCIPAL
Rohin College of Engineering & Technology
Anjugramen Kanyakuman Main Road.
Palkulam, Varlyoor (P.O.) - 629 401
Kanyakumari District, Tamil Nadu.