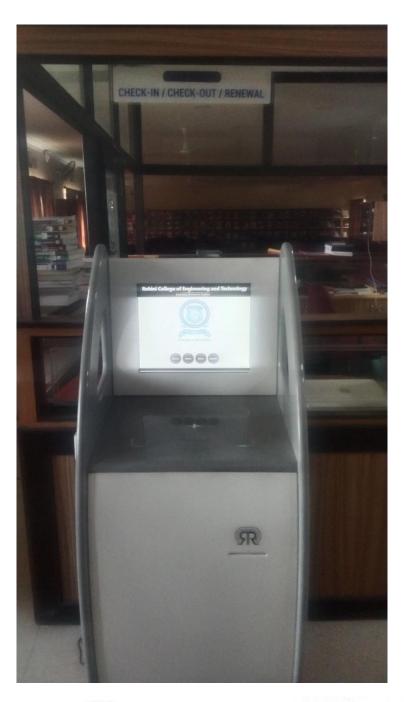

## SELF KIOSK- CHECK-IN/ CHECK-OUT/ RENEWAL

1. Step 01: System ready

Step 02: Put your RFID ID card

Step 03: Put the book

PRINCIPAL

Dr. R. RAJESH
PRINCIPAL

Bohin College of Signering & Technology
Anjugramum Kanyakuman Main Road.
Palkulam, Vaniyoor (P.O.) - 629 401