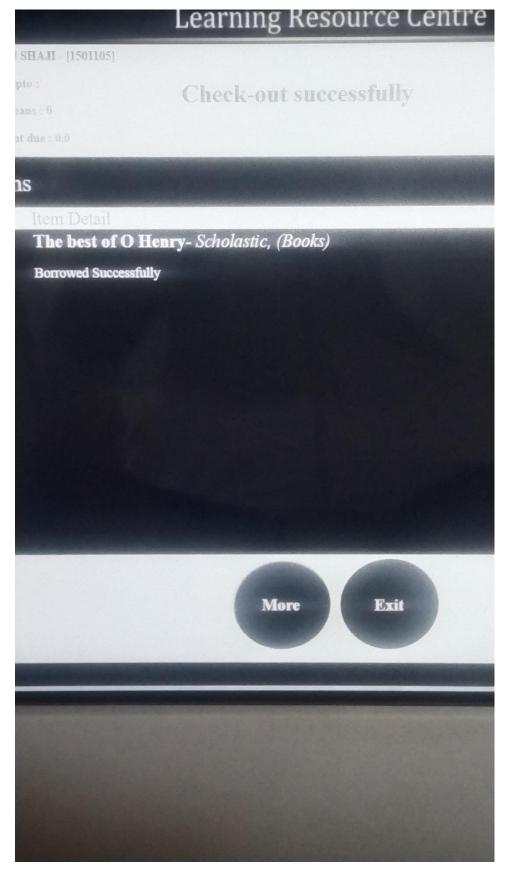

Step 05: Press borrow

PRINCIPAL

Dr. R. RAJESH
PRINCIPAL

Robin College of Segnering 4 Technology
Anjugramum Kanyakuman Mein Road,
Palkullam, Varilyoor (P.O.) - 629 401
Kanyakuman District, Tamil Nadu,

Step 07: Check out successfully