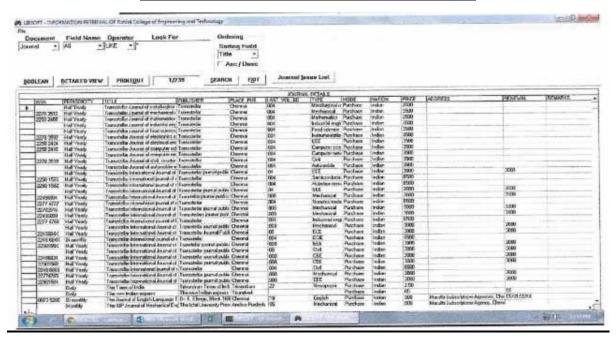

# <u>Serials control – Journals Master Entry file, Subscription Details, Journals Issues</u> <u>Received Journals Articles Entry, Journals order</u>