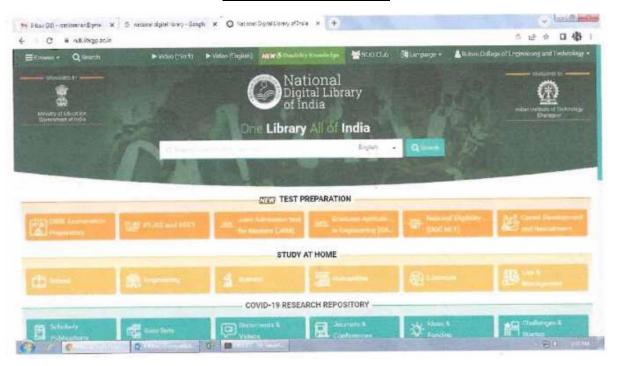

#### **National Digital Library**

PRINCIPAL

Dr. R. RAJESH
PRINCIPAL

Rohins College of Engineering & Technology
Anjugramum Kanjustum of Mein Road.
Pallsulam, Variyoor (P.O.) - 629 401
Kanyakumari District, Tamil Nadu.