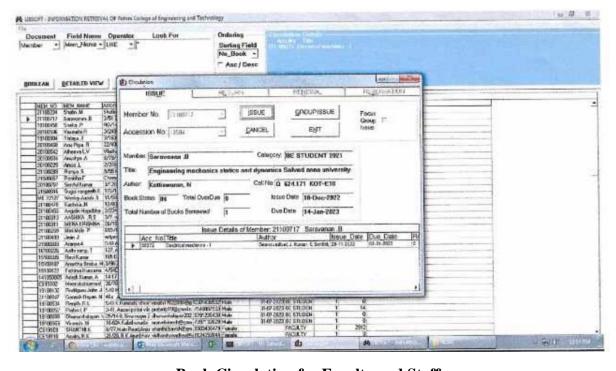

#### **Book Circulation for Faculty and Staff**

PRINCIPAL

Dr. R. RAJESH
PRINCIPAL

Rohir College of Signeering & Technology
Anjugramum Kangstuman Main Boad,
Pabullam, Variyoor (P.O.) - 629 401

Kangakuman District, Tamil Nadu.