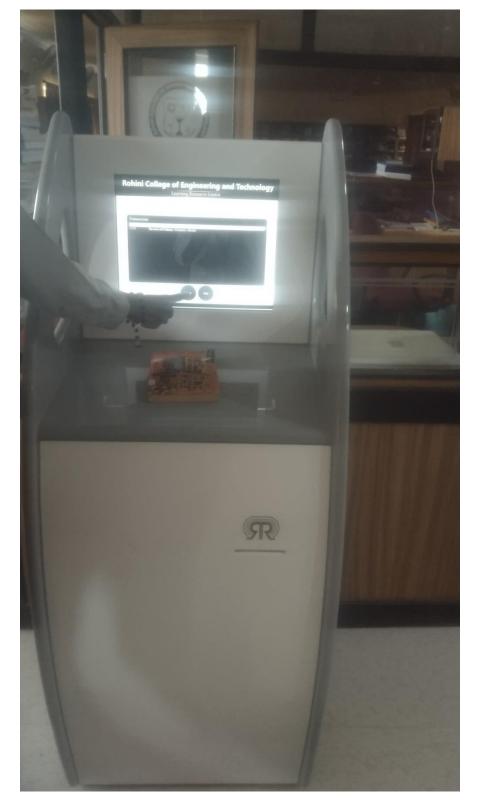

## SELF KIOSK- CHECK-IN/ CHECK-OUT/ RENEWAL

1. Step 01: System ready

Step 02: Put your RFID ID card

Step 03: Put the book

PRINCIPAL

Dr. R. RAJESH
PRINCIPAL

Bohin College of Signering & Technology
Anjugramum Kanyakuman Main Road.
Palkulam, Vaniyoor (P.O.) - 629 401

Kanyakumani District, Tamil Nadu.

Step 04: Book name come to the screen

PRINCIPAL

Dr. R. RAJESH
PRINCIPAL

Rohes Coflege of Engineering & Technology
Anjuganium Kangaluman Main Road,
Palkulam, Variyoor (P.O.) - 629 401
Kanyakuman District, Tamil Nadu.

Step 05: Press borrow

PRINCIPAL

Dr. R. RAJESH
PRINCIPAL

Robin College of Segnering 4 Technology
Anjugramum Kanyakuman Mein Road,
Palkullam, Varilyoor (P.O.) - 629 401
Kanyakuman District, Tamil Nadu,

Step 07: Check out successfully