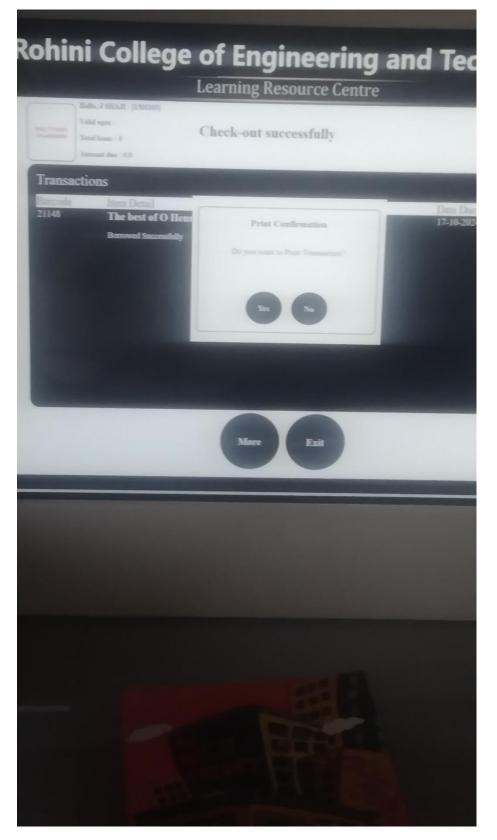

Step 05: Press borrow

PRINCIPAL

Dr. R. RAJESH
PRINCIPAL

Robin College of Segnering 4 Technology
Anjugramum Kanyakuman Mein Road,
Palkullam, Varilyoor (P.O.) - 629 401
Kanyakuman District, Tamil Nadu,

Step 07: Check out successfully