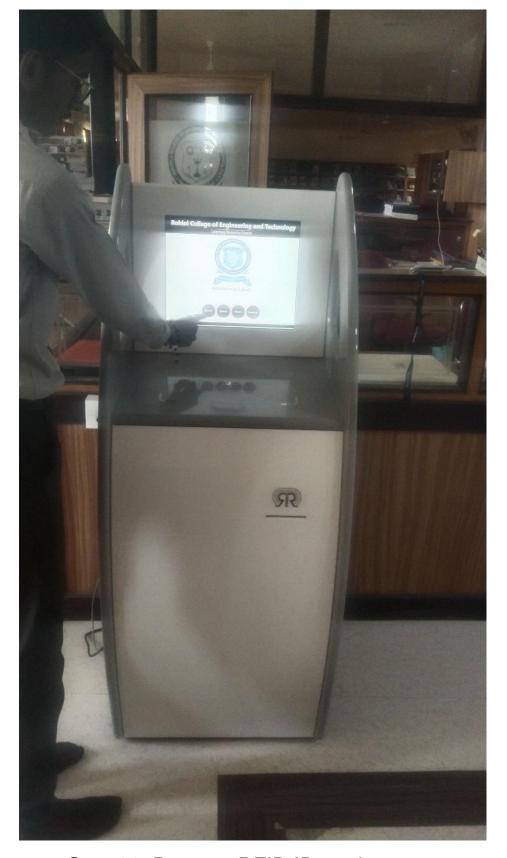

#### **RFID SYSTEM WORKING PROCESS**

## SELF KIOSK- CHECK-IN/ CHECK-OUT/ RENEWAL

1. Step 01: System ready

Step 02: Put your RFID ID card

Step 03: Put the book

PRINCIPAL

Dr. R. RAJESH
PRINCIPAL

Bohin College of Signering & Technology
Anjugramum Kanyakuman Main Road.
Palkulam, Vaniyoor (P.O.) - 629 401

Kanyakumani District, Tamil Nadu.

Step 04: Book name come to the screen

PRINCIPAL

Dr. R. RAJESH
PRINCIPAL

Rohes Coflege of Engineering & Technology
Anjuganium Kangaluman Main Road,
Palkulam, Variyoor (P.O.) - 629 401
Kanyakuman District, Tamil Nadu.

Step 05: Press borrow

PRINCIPAL

Dr. R. RAJESH
PRINCIPAL

Robin College of Segnering 4 Technology
Anjugramum Kanyakuman Mein Road,
Palkullam, Varilyoor (P.O.) - 629 401
Kanyakuman District, Tamil Nadu,

Step 07: Check out successfully