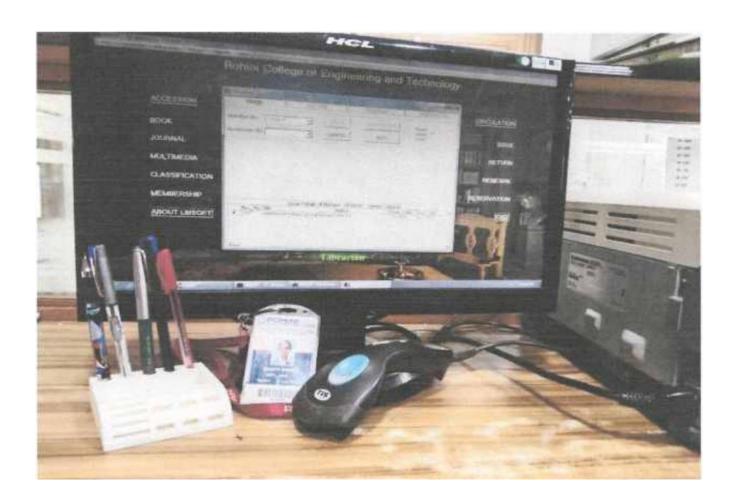

# **Barcode ID Card and Scanner for Circulation of Books**

PRINCIPAL Dr. R. RAJESH

Dr. R. RAJESH
PRINCIPAL
Rohin College of Singineering & Technology
Anjugramen Kanyakuman Main Road.
Palikulam, Variyoo' (P.O.) - 629 401
Kanyakumani Ölistrict, Tamili Nadu.