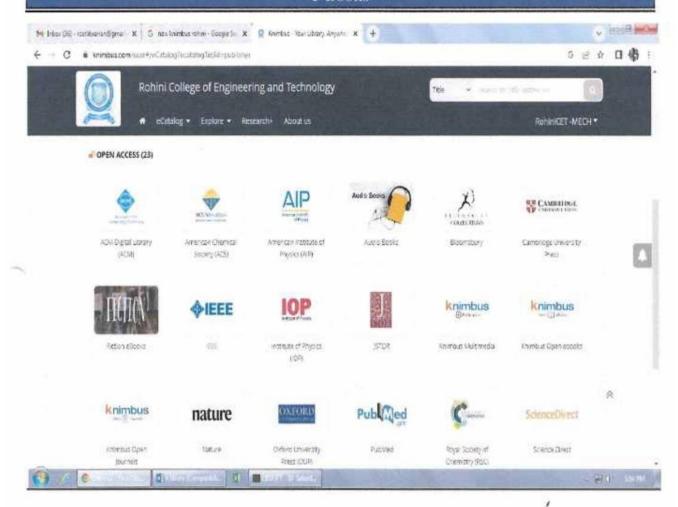

#### **KNIMBUS – Digital Library**

PRINCIPAL

Dr. R. RAJESH
PRINCIPAL

Dr. R. RAJESH
PRINCIPAL
Rohin College of Engineering & Technology
Anjugramen Kanyakuman Main Road.
Palkulam, Varlyoor (P.O.) - 629 401
Kanyakumari District, Tamil Nadu.