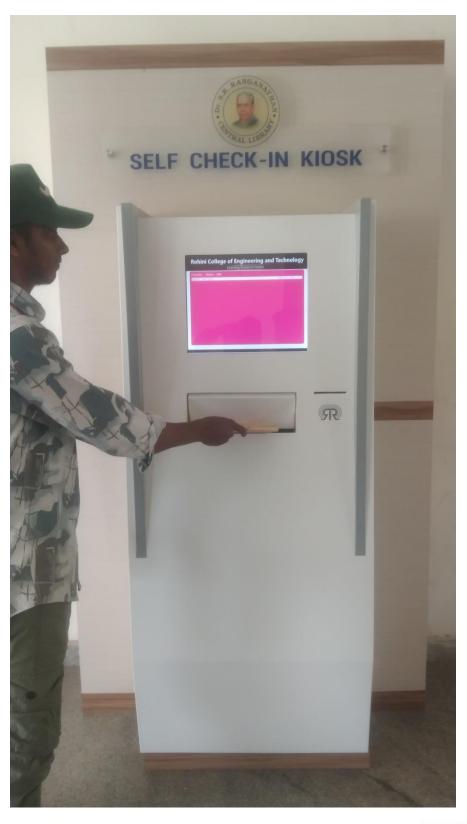

## 2.SELF CHECK IN KIOSK

PRINCIPAL PRINCIPAL

Dr. R. RAJESH
PRINCIPAL
Rohin College of Engineering & Technology
Anjugamam Kanyakuman Main Road.
Palkulam, Variyoor (P.O.) - 629 401
Kanyakumari District, Tamil Nadu.