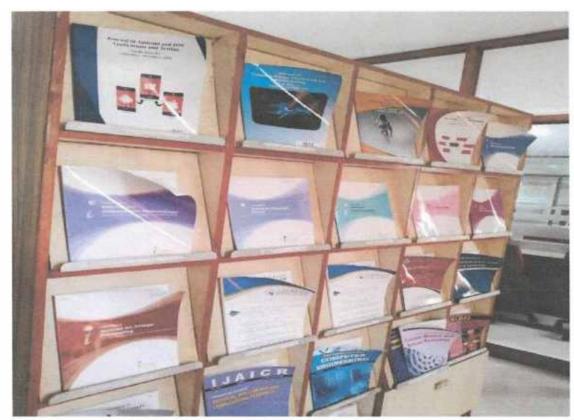

# **Book Racks – Books Arranged with the Subject Headings**

Dr. R. RAJESH
PRINCIPAL
tollege of Engineering & Technology
ramum Kanyakuman thein Road,
am, Variyoor (P.O.) - 629 401
akumani District, Tamil Nadu.