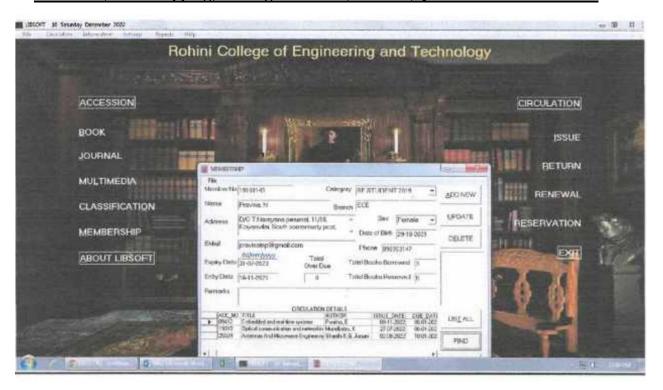

## **Criterion IV- Infrastructure and Learning Resources**

4.2.1. Library is automated using integrated Library Management System (ILMS), Subscription to e-resources, amount spent on purchase of books, journals and per day usage of Library.