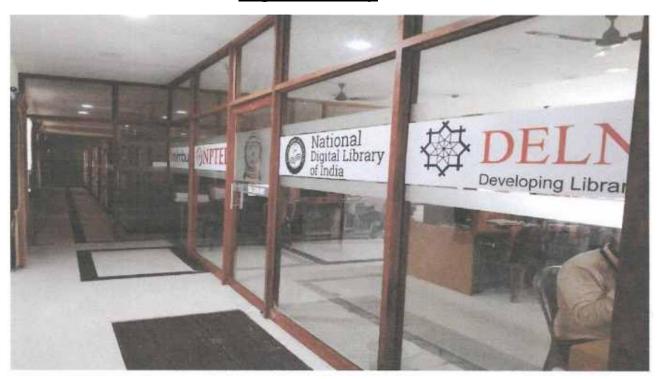

#### **National Digital Library**

PRINCIPAL

Dr. R. RAJESH
PRINCIPAL

Rohins College of Engineering & Technology
Anjugramum Kanjustum of Mein Road.
Pallsulam, Variyoor (P.O.) - 629 401
Kanyakumari District, Tamil Nadu.