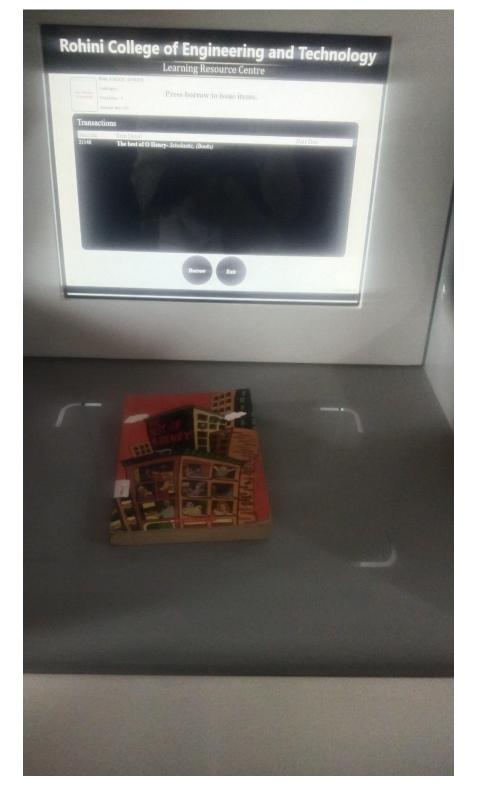

## SELF KIOSK- CHECK-IN/ CHECK-OUT/ RENEWAL

1. Step 01: System ready

Step 02: Put your RFID ID card

Step 03: Put the book

PRINCIPAL

Dr. R. RAJESH
PRINCIPAL

Bohin College of Signering & Technology
Anjugramum Kanyakuman Main Road.
Palkulam, Vaniyoor (P.O.) - 629 401

Kanyakumani District, Tamil Nadu.

Step 04: Book name come to the screen

PRINCIPAL

Dr. R. RAJESH
PRINCIPAL

Rohes Coflege of Engineering & Technology
Anjuganium Kangaluman Main Road,
Palkulam, Variyoor (P.O.) - 629 401
Kanyakuman District, Tamil Nadu.

Step 05: Press borrow

PRINCIPAL

Dr. R. RAJESH
PRINCIPAL

Robin College of Segnering 4 Technology
Anjugramum Kanyakuman Mein Road,
Palkullam, Varilyoor (P.O.) - 629 401
Kanyakuman District, Tamil Nadu,

Step 07: Check out successfully